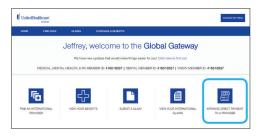

## 2. Click "Arrange Direct Payment to a Provider"

You can also begin arranging direct payment to a provider from anywhere else within the Global Resources portal by hovering over "Guarantee of Payment" in the top menu bar.