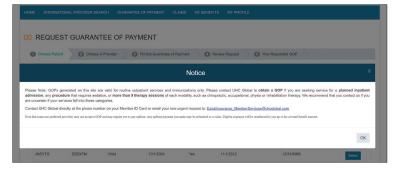

3. Review the pop-up message on the request screen and click "OK"

4. Select the member that requires care and needs a Guarantee of Payment document

| Choose Patient       | Choose A F        | Provider 🔰 🚯 Fill | Out Guarantee of Paymer | nt 🖉 🙆 Rev    | view Request 🚺 Your Requ | ested GOP           |        |
|----------------------|-------------------|-------------------|-------------------------|---------------|--------------------------|---------------------|--------|
| Who Is This Guarante | e of Payment For? |                   |                         |               |                          |                     |        |
| 10 *                 |                   |                   |                         |               |                          | Search:             |        |
| Last Name            | First Name 🗧      | Relationship 🗘    | Date of Birth 🕴         | Eligibility 🖨 | Coverage Start Date 🗧    | Coverage End Date 🔶 | Select |
| BXWPXD               | JNONHSI           | Subscriber        | 5/31/1971               | Yes           | 11/1/2012                | 12/31/9999          | Selec  |
| THJEIVVZUB           | NSVPCR            | Spouse            | 12/6/1972               | Yes           | 11/1/2012                | 12/31/9999          | Selec  |
| SPXHDQ               | PHBID             | Child             | 10/9/2003               | Yes           | 11/1/2012                | 12/31/9999          | Selec  |
| QZXZUV               | HELPPFU           | Child             | 10/1/2004               | Yes           | 11/1/2012                | 12/31/9999          | Selec  |
| JNSYTG               | EBZXFM            | Child             | 10/1/2004               | Yes           | 11/1/2012                | 12/31/9999          | Selec  |