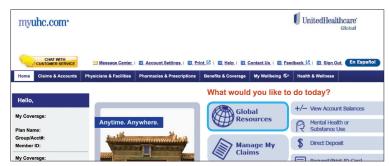

## Arranging direct payment to a provider

When you seek medical care outside of the United States, providers may require documentation to verify that they will receive payment from UnitedHealthcare Global. This documentation is commonly known as a Guarantee of Payment document, or GOP.

This guide will help you understand how to request a GOP by using the member website, **myuhc.com**. If you have not already signed up for access to the member site, you will need to register at **myuhc.com** before you will be able to request a GOP online.

## 1. Login to myuhc.com and click "Global Resources"



## 2. Click "Arrange Direct Payment to a Provider"



You can also begin arranging direct payment to a provider from anywhere else within the Global Resources portal by hovering over "Guarantee of Payment" in the top menu bar.

| 🕖 Unit | edHealthcare<br>Global        |                        |            |             |            |
|--------|-------------------------------|------------------------|------------|-------------|------------|
| HOME   | INTERNATIONAL PROVIDER SEARCH | GUARANTEE OF PAYMENT   | CLAIMS     | MY BENEFITS | MY PROFILE |
|        |                               | REQUEST NEW GUARANTER  | E OF PAYME | NT          |            |
|        |                               | VIEW PAST GUARANTEE OF | PAYMENT R  | EQUESTS     |            |



3. Review the pop-up messag